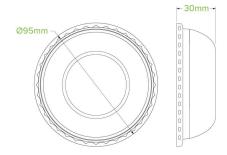

| Carton quantity: 1000                                    | Sleeves per carton: 10                | Units per sleeve: 100                         |
|----------------------------------------------------------|---------------------------------------|-----------------------------------------------|
| Carton Size LxWxH (cm): 42x20.5x48                       | Carton gross weight (kg):<br>4.300000 | <b>Carton barcode</b> : 19344062060106        |
| Raw material: Plastic - PET (Polyethylene Terephthalate) | Lining/coating: None                  | Window material: None                         |
| Printing Type: None                                      | Inks: None                            | Dimensions top LxW (mm): 95x95                |
| Dimensions base LxW (mm): 77x77                          | Product Depth: 30                     | Product weight (g): 2.9                       |
| Thickness: 3.1                                           | Use: Cold use only                    | Manufactured: China                           |
| Customise: Emboss                                        | MOQ custom: N/A                       | Mould fees: No                                |
| <b>Environmental production certified</b> : ISO 14001    | Quality product certified: NA         | Factory food safety certified: BRC, ISO 22000 |
| Corporate social accreditation: NONE<br>AVAILABLE        | Home compostable: No                  | Industrially compostable: No                  |
| Recyclable: Yes                                          |                                       |                                               |