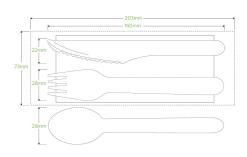

| Carton quantity: 400                                  | Sleeves per carton: 4                      | Units per sleeve: 100                             |
|-------------------------------------------------------|--------------------------------------------|---------------------------------------------------|
| Carton Size LxWxH (cm): 47x21.5x35                    | Carton gross weight (kg): 5.100000         | <b>Carton barcode</b> : 19344062057281            |
| Raw material: Wood - FSC™ 100%<br>Certified Birchwood | Lining/coating: None                       | Window material: None                             |
| Printing Type: Flexo                                  | Inks: Food Contact Safe Inks               | Dimensions top LxW (mm): 205x60                   |
| Dimensions base LxW (mm): 205x60                      | Product Depth: 8                           | Product weight (g): 12                            |
| Thickness: 50                                         | <b>Use</b> : Hot, Cold, Wet & Dry Products | Manufactured: China                               |
| Customise: Print                                      | <b>MOQ custom</b> : 100000                 | Mould fees: Yes - see custom packaging            |
| <b>Environmental production certified</b> :<br>None   | Quality product certified: ISO 9001        | Factory food safety certified: BRC                |
| Corporate social accreditation:<br>SMETA              | Home compostable: Suitable for composting  | Industrially compostable: Suitable for composting |
| Recyclable: No                                        |                                            |                                                   |