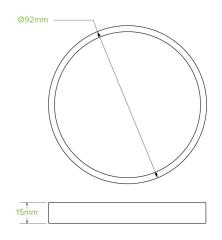

| Carton quantity: 500                                                                                               | Sleeves per carton: 20                             | Units per sleeve: 25                        |
|--------------------------------------------------------------------------------------------------------------------|----------------------------------------------------|---------------------------------------------|
| Carton Size LxWxH (cm): 49.5x34x39.5                                                                               | Carton gross weight (kg): 4.000000                 | <b>Carton barcode</b> : 19344062055614      |
| Raw material: Paper                                                                                                | <b>Lining/coating</b> : Bioplastic - Ingeo™<br>PLA | Window material: None                       |
| Printing Type: Flexo                                                                                               | Inks: None                                         | Brim fill capacity (ml): 250                |
| Dimensions top LxW (mm): 90x90                                                                                     | Dimensions base LxW (mm): 92x92                    | Product Depth: 15                           |
| Product weight (g): 6.4                                                                                            | Thickness: 303+28PLA                               | <b>Use</b> : Hot and cold                   |
| Manufactured: Taiwan                                                                                               | Customise: Print                                   | MOQ custom: MOQ apply see custom packaging  |
| Mould fees: No                                                                                                     | Environmental production certified: ISO 14001      | <b>Quality product certified</b> : ISO 9001 |
| Factory food safety certified: BRC, ISO 22000                                                                      | Corporate social accreditation: SA 8000            | Home compostable: No                        |
| <b>Industrially compostable</b> : Certified to AS4736 Australian Standards, Certified to EN13432 European Standard | Recyclable: No                                     |                                             |