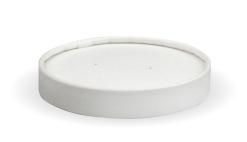

## 250ml / 8oz White Paper BioBowl Lid BSCL-8PAPER

8oz white paper bowl lids are lined with a plant-based bioplastic, not fossil-fuel plastic. Certified industrially compostable. Suitable for hot/cold food and soup-safe.