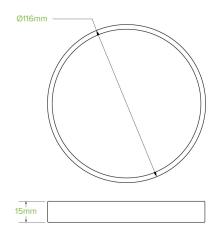

| Carton quantity: 500                          | Sleeves per carton: 20                         | Units per sleeve: 25                                                                                               |
|-----------------------------------------------|------------------------------------------------|--------------------------------------------------------------------------------------------------------------------|
| Carton Size LxWxH (cm): 60x33x51              | Carton gross weight (kg):<br>5.600000          | <b>Carton barcode</b> : 19344062055621                                                                             |
| Raw material: Paper                           | <b>Lining/coating</b> : Bioplastic - Ingeo PLA | Window material: None                                                                                              |
| Printing Type: Flexo                          | Inks: None                                     | Dimensions top LxW (mm): 117x117                                                                                   |
| Dimensions base LxW (mm):<br>117×117          | Product Depth: 16                              | Product weight (g): 9.4                                                                                            |
| Thickness: 303+28PLA                          | Use: Hot and cold                              | Manufactured: Taiwan                                                                                               |
| Customise: Print                              | MOQ custom: MOQ apply see custom packaging     | Mould fees: No                                                                                                     |
| Environmental production certified: ISO 14001 | <b>Quality product certified</b> : ISO 9001    | Factory food safety certified: BRC, ISO 22000                                                                      |
| Corporate social accreditation: SA 8000       | Home compostable: No                           | <b>Industrially compostable</b> : Certified to AS4736 Australian Standards, Certified to EN13432 European Standard |
| Recyclable: No                                |                                                |                                                                                                                    |