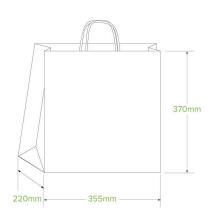

## 355x220x370mm Jumbo Twist Handle Kraft Paper Bags BAG-TA-T-JUMBO

Our jumbo kraft paper bags are made from post-consumer recycled FSC™ certified paper and other controlled sources. These FSC paper bags are strong, sturdy and can be stored easily. Great for foodservice and takeaway, this bag has a 5kg weight capacity. These takeaway paper bags are compostable and recyclable. Also available in flat and die-cut handles.

| Carton quantity: 150                              | Sleeves per carton: 1                                | Units per sleeve: 150                     |
|---------------------------------------------------|------------------------------------------------------|-------------------------------------------|
| Carton Size LxWxH (cm): 47x37x27                  | Carton gross weight (kg): 12.700000                  | <b>Carton barcode</b> : 19344062053962    |
| Raw material: Paper - FSC™ Recycled               | Lining/coating: None                                 | Window material: None                     |
| Printing Type: Flexo                              | Inks: Food Contact Safe Inks - Soy or<br>Water Based | Brim fill capacity (ml): 28897            |
| Dimensions top LxW (mm): 350x370                  | Dimensions base LxW (mm): 350x370                    | Product Depth: 220                        |
| Product weight (g): 77.3                          | Thickness: 120gsm                                    | Use: Cold & Dry Products                  |
| Manufactured: China                               | Customise: Print                                     | MOQ custom: 10000                         |
| Mould fees: Yes - see custom packaging            | Environmental production certified:<br>None          | Quality product certified: ISO 9001       |
| Factory food safety certified: BRC                | Corporate social accreditation:<br>SMETA             | Home compostable: Suitable for composting |
| Industrially compostable: Suitable for composting | Recyclable: No                                       |                                           |
|                                                   |                                                      |                                           |