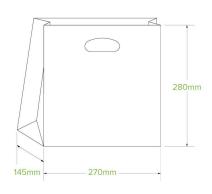

## 270x145x280mm Small Die Cut Handle Kraft Paper Bags BAG-TA-D-SMALL

Our small die cut paper bags are made from post-consumer recycled FSC™ certified paper and other controlled sources. These die cut paper bags are strong, sturdy and can be stored easily. Great for foodservice and takeaway, this small paper bag has a 4kg weight capacity. These recycled paper bags are compostable and recyclable. Also available in flat and twisted handles.