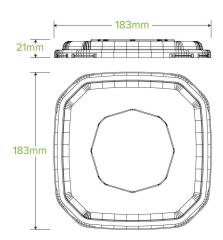

| Carton quantity: 400                                              | Sleeves per carton: 8                        | Units per sleeve: 50                                                     |
|-------------------------------------------------------------------|----------------------------------------------|--------------------------------------------------------------------------|
| Carton Size LxWxH (cm): 46.5x44x35                                | Carton gross weight (kg):<br>6.900000        | <b>Carton barcode</b> : 19344062053726                                   |
| Raw material: Plastic - Recycled PET (Polyethylene Terephthalate) | Lining/coating: None                         | Window material: None                                                    |
| Printing Type: None                                               | Inks: None                                   | Dimensions top LxW (mm): 184x184                                         |
| Dimensions base LxW (mm): 183x183                                 | Product Depth: 20                            | Product weight (g): 16                                                   |
| Use: Cold use only                                                | Manufactured: China                          | <b>Customise</b> : Yes - Please Contact Our<br>Team For More Information |
| MOQ custom: MOQ apply see custom packaging                        | Mould fees: Yes - see custom packaging       | Environmental production certified: ISO 14001                            |
| Quality product certified: ISO 9001                               | Factory food safety certified:<br>BRC, HACCP | Corporate social accreditation: BSCI                                     |
| Home compostable: No                                              | Industrially compostable: No                 | Recyclable: Yes                                                          |