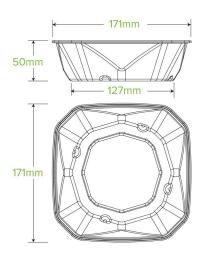

| Carton quantity: 400                   | Sleeves per carton: 8                                                    | Units per sleeve: 50                       |
|----------------------------------------|--------------------------------------------------------------------------|--------------------------------------------|
| Carton Size LxWxH (cm): 38x34x38       | Carton gross weight (kg): 10.000000                                      | <b>Carton barcode</b> : 19344062053719     |
| Raw material: Plant Fibre With PFAS    | Lining/coating: None                                                     | Window material: None                      |
| Printing Type: None                    | Inks: None                                                               | Brim fill capacity (ml): 890               |
| Dimensions top LxW (mm): 182           | Dimensions base LxW (mm): 130                                            | Product Depth: 46                          |
| Product weight (g): 23                 | Thickness: 0.6mm                                                         | Use: Hot, Cold, Wet & Dry Products         |
| Manufactured: China                    | <b>Customise</b> : Yes - Please Contact Our<br>Team For More Information | MOQ custom: MOQ apply see custom packaging |
| Mould fees: Yes - see custom packaging | Environmental production certified: ISO 14001                            | Quality product certified: ISO 9001        |
| Factory food safety certified: BRC     | Corporate social accreditation: BSCI                                     | Home compostable: No                       |
| Industrially compostable: No           | Recyclable: No                                                           |                                            |