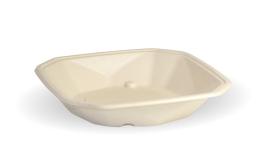

## 500ml Natural Plant Fibre Octa Takeaway Base B-SLB-OCTA-500-N

Our 500ml natural Octa takeaways are made from reclaimed and rapidly renewable sugarcane pulp, a by-product made of the sugar refining industry. They have an unique octagonal shape for a premium look and feel.