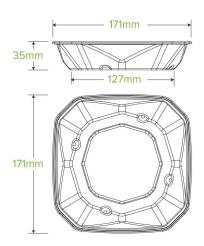

| Carton quantity: 400                   | Sleeves per carton: 8                                                    | Units per sleeve: 50                       |
|----------------------------------------|--------------------------------------------------------------------------|--------------------------------------------|
| Carton Size LxWxH (cm): 37x27.5x39     | Carton gross weight (kg): 8.800000                                       | <b>Carton barcode</b> : 19344062053702     |
| Raw material: Plant Fibre With PFAS    | Lining/coating: None                                                     | Window material: None                      |
| Printing Type: None                    | Inks: None                                                               | Brim fill capacity (ml): 610               |
| Dimensions top LxW (mm): 182           | Dimensions base LxW (mm): 130                                            | Product Depth: 32                          |
| Product weight (g): 20                 | Thickness: 0.6mm                                                         | Use: Hot, Cold, Wet & Dry Products         |
| Manufactured: China                    | <b>Customise</b> : Yes - Please Contact Our<br>Team For More Information | MOQ custom: MOQ apply see custom packaging |
| Mould fees: Yes - see custom packaging | Environmental production certified: ISO 14001                            | Quality product certified: ISO 9001        |
| Factory food safety certified: BRC     | Corporate social accreditation: BSCI                                     | Home compostable: No                       |
| Industrially compostable: No           | Recyclable: No                                                           |                                            |