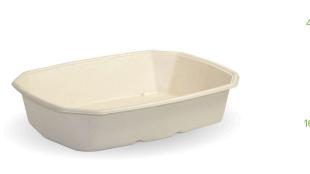

## 950ml Natural Plant Fibre Octa Takeaway Base B-LB-OCTA-950-N

Our 950ml natural Octa takeaways are made from reclaimed and rapidly renewable sugarcane pulp, a by-product made of the sugar refining industry. They have an unique octagonal shape for a premium look and feel.