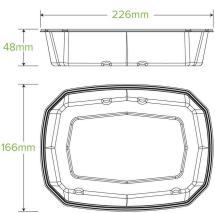

| Carton quantity: 400                   | Sleeves per carton: 8                                                    | Units per sleeve: 50                       |
|----------------------------------------|--------------------------------------------------------------------------|--------------------------------------------|
| Carton Size LxWxH (cm): 47x47x35       | Carton gross weight (kg): 13.000000                                      | <b>Carton barcode</b> : 19344062053689     |
| Raw material: Plant Fibre With PFAS    | Lining/coating: None                                                     | Window material: None                      |
| Printing Type: None                    | Inks: None                                                               | Brim fill capacity (ml): 1180              |
| Dimensions top LxW (mm): 227           | Dimensions base LxW (mm): 168                                            | Product Depth: 52                          |
| Product weight (g): 30                 | Thickness: 0.6mm                                                         | <b>Use</b> : Hot, Cold, Wet & Dry Products |
| Manufactured: China                    | <b>Customise</b> : Yes - Please Contact Our<br>Team For More Information | MOQ custom: MOQ apply see custom packaging |
| Mould fees: Yes - see custom packaging | Environmental production certified: ISO 14001                            | Quality product certified: ISO 9001        |
| Factory food safety certified: BRC     | Corporate social accreditation: BSCI                                     | Home compostable: No                       |
| Industrially compostable: No           | Recyclable: No                                                           |                                            |