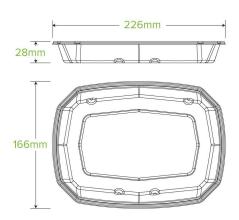

| Carton quantity: 400                   | Sleeves per carton: 8                                                    | Units per sleeve: 50                       |
|----------------------------------------|--------------------------------------------------------------------------|--------------------------------------------|
| Carton Size LxWxH (cm): 47x38.5x35     | Carton gross weight (kg): 10.400000                                      | <b>Carton barcode</b> : 19344062053672     |
| Raw material: Plant Fibre With PFAS    | Lining/coating: None                                                     | Window material: None                      |
| Printing Type: None                    | Inks: None                                                               | Brim fill capacity (ml): 670               |
| Dimensions top LxW (mm): 227           | Dimensions base LxW (mm): 168                                            | Product Depth: 26                          |
| Product weight (g): 24                 | Thickness: 0.6mm                                                         | <b>Use</b> : Hot, Cold, Wet & Dry Products |
| Manufactured: China                    | <b>Customise</b> : Yes - Please Contact Our<br>Team For More Information | MOQ custom: MOQ apply see custom packaging |
| Mould fees: Yes - see custom packaging | Environmental production certified: ISO 14001                            | Quality product certified: ISO 9001        |
| Factory food safety certified: BRC     | Corporate social accreditation: BSCI                                     | Home compostable: No                       |
| Industrially compostable: No           | Recyclable: No                                                           |                                            |