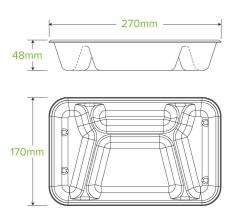

| Carton quantity: 300                   | Sleeves per carton: 2                                                    | Units per sleeve: 150                      |
|----------------------------------------|--------------------------------------------------------------------------|--------------------------------------------|
| Carton Size LxWxH (cm): 49x28x36       | Carton gross weight (kg): 11.200000                                      | <b>Carton barcode</b> : 19344062033834     |
| Raw material: Plant Fibre With PFAS    | Lining/coating: None                                                     | Window material: None                      |
| Printing Type: None                    | Inks: None                                                               | Brim fill capacity (ml): 1270              |
| Dimensions top LxW (mm): 270           | Dimensions base LxW (mm): 170                                            | Product Depth: 48                          |
| Product weight (g): 34                 | Thickness: 0.6mm                                                         | Use: Hot, Cold, Wet & Dry Products         |
| Manufactured: China                    | <b>Customise</b> : Yes - Please Contact Our<br>Team For More Information | MOQ custom: MOQ apply see custom packaging |
| Mould fees: Yes - see custom packaging | Environmental production certified: ISO 14001                            | Quality product certified: ISO 9001        |
| Factory food safety certified: BRC     | Corporate social accreditation: BSCI                                     | Home compostable: No                       |
| Industrially compostable: No           | Recyclable: No                                                           |                                            |