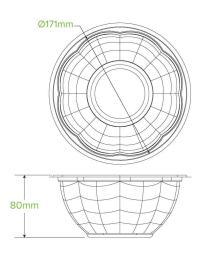

| Carton quantity: 450                                  | Sleeves per carton: 9                               | Units per sleeve: 50                                                                                             |
|-------------------------------------------------------|-----------------------------------------------------|------------------------------------------------------------------------------------------------------------------|
| Carton Size LxWxH (cm):<br>54x41.5x53.5               | Carton gross weight (kg):<br>9.300000               | <b>Carton barcode</b> : 19344062048289                                                                           |
| <b>Raw material</b> : Bioplastic - Ingeo™ PLA         | Lining/coating: None                                | Window material: None                                                                                            |
| Printing Type: None                                   | Inks: None                                          | Brim fill capacity (ml): 945                                                                                     |
| Dimensions top LxW (mm): 173x173                      | Dimensions base LxW (mm):<br>83x83                  | Product Depth: 70                                                                                                |
| Product weight (g): 13.18                             | Use: Cold use only                                  | Manufactured: Taiwan                                                                                             |
| Customise: None                                       | MOQ custom: 1000000                                 | Mould fees: Yes - see custom packaging                                                                           |
| <b>Environmental production certified</b> : ISO 14001 | <b>Quality product certified</b> : ISO 9001 pending | Factory food safety certified: ISO 22000                                                                         |
| Corporate social accreditation: BSCI                  | Home compostable: No                                | Industrially compostable: Certified to<br>AS4736 Australian Standards, Certified to<br>EN13432 European Standard |
| Recyclable: No                                        |                                                     |                                                                                                                  |