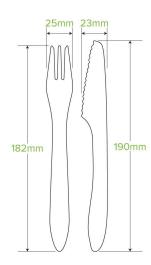

| 6                                                     | Cl                                         | Halta was ala assa 100                            |
|-------------------------------------------------------|--------------------------------------------|---------------------------------------------------|
| Carton quantity: 400                                  | Sleeves per carton: 4                      | Units per sleeve: 100                             |
| Carton Size LxWxH (cm): 47x24x31                      | Carton gross weight (kg): 6.900000         | <b>Carton barcode</b> : 19344062048555            |
| Raw material: Wood - FSC™ 100%<br>Certified Birchwood | Lining/coating: None                       | Window material: None                             |
| Printing Type: Flexo                                  | Inks: Food Contact Safe Inks               | Dimensions top LxW (mm): 240x60                   |
| Dimensions base LxW (mm): 190x46                      | Product Depth: 7                           | Product weight (g): 12                            |
| Thickness: 50                                         | <b>Use</b> : Hot, Cold, Wet & Dry Products | Manufactured: China                               |
| Customise: Print                                      | <b>MOQ custom</b> : 100000                 | Mould fees: Yes - see custom packaging            |
| <b>Environmental production certified</b> :<br>None   | Quality product certified: ISO 9001        | Factory food safety certified: BRC                |
| Corporate social accreditation:<br>SMETA              | Home compostable: Suitable for composting  | Industrially compostable: Suitable for composting |
| Recyclable: No                                        |                                            |                                                   |