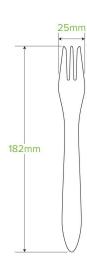

| Carton quantity: 1000                                 | Sleeves per carton: 10                     | Units per sleeve: 100                             |
|-------------------------------------------------------|--------------------------------------------|---------------------------------------------------|
| Carton Size LxWxH (cm): 24x17.5x21.5                  | Carton gross weight (kg): 3.500000         | <b>Carton barcode</b> : 19344062048524            |
| Raw material: Wood - FSC™ 100%<br>Certified Birchwood | Lining/coating: None                       | Window material: None                             |
| Printing Type: None                                   | Inks: Food Contact Safe Inks               | Dimensions top LxW (mm): 185x25                   |
| Dimensions base LxW (mm): 182x25                      | Product Depth: 1.7                         | Product weight (g): 3.35                          |
| Thickness: 0.02                                       | <b>Use</b> : Hot, Cold, Wet & Dry Products | Manufactured: China                               |
| Customise: Print                                      | MOQ custom: 100000                         | Mould fees: Yes - see custom packaging            |
| <b>Environmental production certified</b> :<br>None   | Quality product certified: ISO 9001        | Factory food safety certified: BRC                |
| Corporate social accreditation:<br>SMETA              | Home compostable: Suitable for composting  | Industrially compostable: Suitable for composting |
| Recyclable: No                                        |                                            |                                                   |