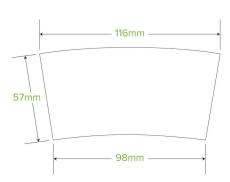

| Carton quantity: 1000                        | Sleeves per carton: 10                            | Units per sleeve: 100                         |
|----------------------------------------------|---------------------------------------------------|-----------------------------------------------|
| Carton Size LxWxH (cm):<br>32x25.5x32.5      | Carton gross weight (kg): 4.000000                | <b>Carton barcode</b> : 19344062028366        |
| Raw material: Paper - Recycled Paper<br>Pulp | Lining/coating: None                              | Window material: None                         |
| Printing Type: Offset                        | Inks: None                                        | Dimensions top LxW (mm): 80x80                |
| Dimensions base LxW (mm): 65x65              | Product weight (g): 4                             | Thickness: 270gsm                             |
| Use: Hot and cold                            | Manufactured: China                               | Customise: Print                              |
| MOQ custom: 30000                            | Mould fees: No                                    | Environmental production certified: ISO 14001 |
| Quality product certified: ISO 9001          | Factory food safety certified: BRC                | Corporate social accreditation: BSCI          |
| Home compostable: Suitable for composting    | Industrially compostable: Suitable for composting | Recyclable: No                                |