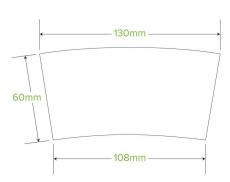

| Carton quantity: 1000                        | Sleeves per carton: 10                            | Units per sleeve: 100                         |
|----------------------------------------------|---------------------------------------------------|-----------------------------------------------|
| Carton Size LxWxH (cm): 35x26.5x34           | Carton gross weight (kg): 5.200000                | <b>Carton barcode</b> : 19344062028373        |
| Raw material: Paper - Recycled Paper<br>Pulp | Lining/coating: None                              | Window material: None                         |
| Printing Type: Offset                        | Inks: None                                        | Dimensions top LxW (mm): 125x125              |
| Dimensions base LxW (mm): 110x110            | Product weight (g): 5.07                          | Thickness: 270gsm                             |
| Use: Hot and cold                            | Manufactured: China                               | Customise: Print                              |
| MOQ custom: 30000                            | Mould fees: No                                    | Environmental production certified: ISO 14001 |
| Quality product certified: ISO 9001          | Factory food safety certified: BRC                | Corporate social accreditation: BSCI          |
| Home compostable: Suitable for composting    | Industrially compostable: Suitable for composting | Recyclable: No                                |