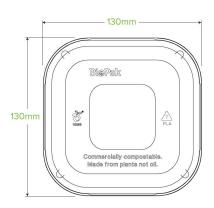

| Carton quantity: 600                                                                                               | Sleeves per carton: 12                 | Units per sleeve: 50                          |
|--------------------------------------------------------------------------------------------------------------------|----------------------------------------|-----------------------------------------------|
| Carton Size LxWxH (cm): 57x32.5x41.5                                                                               | Carton gross weight (kg):<br>4.300000  | <b>Carton barcode</b> : 19344062047367        |
| Raw material: Bioplastic - Ingeo™ PLA                                                                              | Lining/coating: None                   | Window material: None                         |
| Printing Type: None                                                                                                | Inks: None                             | Dimensions top LxW (mm):<br>130x130           |
| Dimensions base LxW (mm): 130x130                                                                                  | Product Depth: 19                      | Product weight (g): 5.56                      |
| Use: Cold use only                                                                                                 | Manufactured: Taiwan                   | Customise: None                               |
| MOQ custom: 200000                                                                                                 | Mould fees: Yes - see custom packaging | Environmental production certified: ISO 14001 |
| Factory food safety certified: ISO 22000                                                                           | Corporate social accreditation:        | Home compostable: No                          |
| <b>Industrially compostable</b> : Certified to AS4736 Australian Standards, Certified to EN13432 European Standard | Recyclable: No                         |                                               |