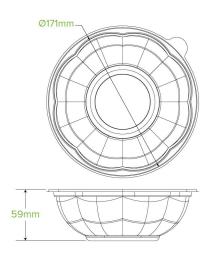

| Carton quantity: 450                                  | Sleeves per carton: 9                               | Units per sleeve: 50                                                                                             |
|-------------------------------------------------------|-----------------------------------------------------|------------------------------------------------------------------------------------------------------------------|
| Carton Size LxWxH (cm):<br>54x36.9x55.5               | Carton gross weight (kg):<br>8.400000               | <b>Carton barcode</b> : 19344062048272                                                                           |
| <b>Raw material</b> : Bioplastic - Ingeo™ PLA         | Lining/coating: None                                | Window material: None                                                                                            |
| Printing Type: None                                   | Inks: None                                          | Brim fill capacity (ml): 709                                                                                     |
| Dimensions top LxW (mm): 173x173                      | Dimensions base LxW (mm):<br>83x83                  | Product Depth: 55                                                                                                |
| Product weight (g): 8.46                              | Use: Cold use only                                  | Manufactured: Taiwan                                                                                             |
| Customise: None                                       | MOQ custom: 1000000                                 | Mould fees: Yes - see custom packaging                                                                           |
| <b>Environmental production certified</b> : ISO 14001 | <b>Quality product certified</b> : ISO 9001 pending | Factory food safety certified: ISO 22000                                                                         |
| Corporate social accreditation: BSCI                  | Home compostable: No                                | Industrially compostable: Certified to<br>AS4736 Australian Standards, Certified to<br>EN13432 European Standard |
| Recyclable: No                                        |                                                     |                                                                                                                  |