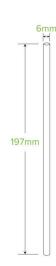

| Carton quantity: 1200                                   | Sleeves per carton: 24                 | Units per sleeve: 50                                                 |
|---------------------------------------------------------|----------------------------------------|----------------------------------------------------------------------|
| Carton Size LxWxH (cm): 27x20x21                        | Carton gross weight (kg): 3.000000     | <b>Carton barcode</b> : 19344062040467                               |
| Raw material: Paper - FSC™ Mix certified paper          | Lining/coating: None                   | Window material: None                                                |
| Printing Type: Flexo                                    | Inks: Food Contact Safe Inks           | Product Depth: 197                                                   |
| Thickness: 350gsm                                       | Use: Hot and cold                      | Customise: Print                                                     |
| MOQ custom: TBC                                         | Mould fees: Yes - see custom packaging | Quality product certified: ISO 9001                                  |
| Factory food safety certified:<br>Certification Pending | Corporate social accreditation: BSCI   | <b>Home compostable</b> : Certified to NF T51-800 European standards |
| Industrially compostable: No                            | Recyclable: No                         |                                                                      |