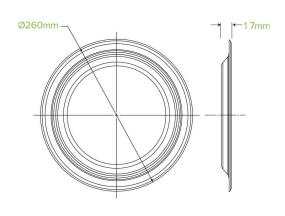

| Carton quantity: 500                                                     | Sleeves per carton: 10                      | Units per sleeve: 50                   |
|--------------------------------------------------------------------------|---------------------------------------------|----------------------------------------|
| Carton Size LxWxH (cm): 53.5x28x34.5                                     | Carton gross weight (kg):<br>6.000000       | <b>Carton barcode</b> : 19344062027963 |
| Raw material: Plant Fibre With PFAS                                      | Lining/coating: None                        | Window material: None                  |
| Printing Type: None                                                      | Inks: None                                  | Dimensions top LxW (mm): 258           |
| Dimensions base LxW (mm): 200                                            | Product Depth: 22                           | Product weight (g): 20                 |
| Thickness: 0.6mm                                                         | <b>Use</b> : Hot, Cold, Wet & Dry Products  | Manufactured: China                    |
| <b>Customise</b> : Yes - Please Contact Our<br>Team For More Information | MOQ custom: MOQ apply see custom packaging  | Mould fees: Yes - see custom packaging |
| Environmental production certified: ISO 14001                            | <b>Quality product certified</b> : ISO 9001 | Factory food safety certified: BRC     |
| Corporate social accreditation: BSCI                                     | Home compostable: No                        | Industrially compostable: No           |
| Recyclable: No                                                           |                                             |                                        |