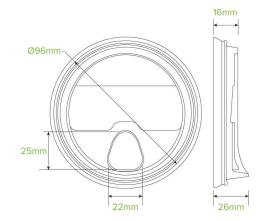

| Carton quantity: 1000                                                                                              | Sleeves per carton: 10                            | Units per sleeve: 100                  |
|--------------------------------------------------------------------------------------------------------------------|---------------------------------------------------|----------------------------------------|
| Carton Size LxWxH (cm): 51x47x23                                                                                   | Carton gross weight (kg): 4.800000                | <b>Carton barcode</b> : 19344062043130 |
| Raw material: Bioplastic - PLA                                                                                     | Lining/coating: None                              | Window material: None                  |
| Printing Type: None                                                                                                | Inks: None                                        | Dimensions top LxW (mm): 96x96         |
| Dimensions base LxW (mm): 96x96                                                                                    | Product Depth: 26                                 | Product weight (g): 3.625              |
| Use: Cold use only                                                                                                 | Manufactured: China                               | Customise: Unavailable                 |
| MOQ custom: N/A                                                                                                    | Environmental production certified: ISO 14001     | Quality product certified: ISO 9001    |
| Factory food safety certified: FSSC 22000                                                                          | Corporate social accreditation:<br>NONE AVAILABLE | Home compostable: No                   |
| <b>Industrially compostable</b> : Certified to AS4736 Australian Standards, Certified to EN13432 European Standard | Recyclable: No                                    |                                        |