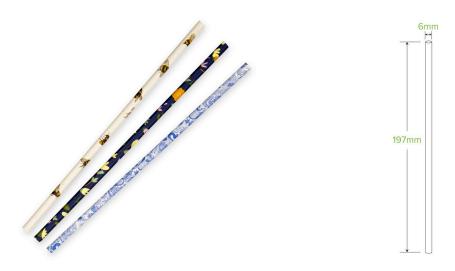

## 6mm Regular Art Series BioStraw JP-PBS-6X197-ART

Art Series BioStraws are made from 3-ply premium grade FSC™ Mix (Forest Stewardship Council) certified paper. Our paper straws are home compostable.

| Carton quantity: 2500                            | Sleeves per carton: 10                                               | Units per sleeve: 250                  |
|--------------------------------------------------|----------------------------------------------------------------------|----------------------------------------|
| Carton Size LxWxH (cm): 49x20x21                 | Carton gross weight (kg): 3.000000                                   | <b>Carton barcode</b> : 19344062036170 |
| Raw material: Paper - FSC™ Mix certified paper   | Lining/coating: None                                                 | Window material: None                  |
| Printing Type: Flexo                             | Inks: Food Contact Safe Inks                                         | Dimensions top LxW (mm): 6x6           |
| Dimensions base LxW (mm): 6x6                    | Product Depth: 197                                                   | Product weight (g): 1.26               |
| Thickness: 360gsm                                | <b>Use</b> : Cold use only                                           | Manufactured: China                    |
| Customise: Print                                 | <b>MOQ custom</b> : 200000                                           | Mould fees: Yes - see custom packaging |
| <b>Environmental production certified</b> : None | Quality product certified: ISO 9001                                  | Factory food safety certified: BRC     |
| Corporate social accreditation: BSCI             | <b>Home compostable</b> : Certified to NF T51-800 European standards | Industrially compostable: No           |
| Recyclable: No                                   |                                                                      |                                        |