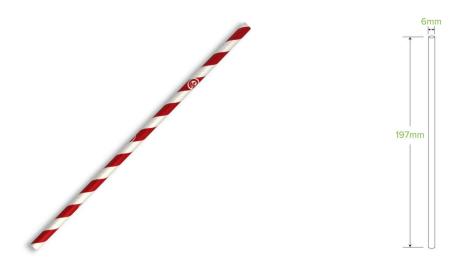

## 6mm Regular Red Stripe BioStraw JP-PBS-6X197-RS

Red Stripe BioStraws are made from 3-ply premium grade FSC™ Mix (Forest Stewardship Council) certified paper. Our paper straws are home compostable.

| Carton quantity: 2500                            | Sleeves per carton: 10                                               | Units per sleeve: 250                  |
|--------------------------------------------------|----------------------------------------------------------------------|----------------------------------------|
| Carton Size LxWxH (cm): 49x20x21                 | Carton gross weight (kg): 3.000000                                   | <b>Carton barcode</b> : 19344062036163 |
| Raw material: Paper - FSC™ Mix certified paper   | Lining/coating: None                                                 | Window material: None                  |
| Printing Type: Flexo                             | Inks: Food Contact Safe Inks                                         | Dimensions top LxW (mm): 6x6           |
| Dimensions base LxW (mm): 6x6                    | Product Depth: 197                                                   | Product weight (g): 1.26               |
| Thickness: 360gsm                                | <b>Use</b> : Cold use only                                           | Manufactured: China                    |
| Customise: Print                                 | <b>MOQ custom</b> : 200000                                           | Mould fees: Yes - see custom packaging |
| <b>Environmental production certified</b> : None | Quality product certified: ISO 9001                                  | Factory food safety certified: BRC     |
| Corporate social accreditation: BSCI             | <b>Home compostable</b> : Certified to NF T51-800 European standards | Industrially compostable: No           |
| Recyclable: No                                   |                                                                      |                                        |