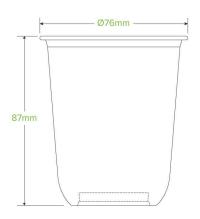

| Carton quantity: 1000                                 | Sleeves per carton: 20                      | Units per sleeve: 50                                                                                             |
|-------------------------------------------------------|---------------------------------------------|------------------------------------------------------------------------------------------------------------------|
| Carton Size LxWxH (cm):<br>39.5x33.5x37               | Carton gross weight (kg):<br>7.300000       | <b>Carton barcode</b> : 19344062038778                                                                           |
| Raw material: Bioplastic - PLA                        | Lining/coating: None                        | Window material: None                                                                                            |
| Printing Type: Offset                                 | Inks: Food Contact Safe Inks                | Brim fill capacity (ml): 258                                                                                     |
| Dimensions top LxW (mm): 76x76                        | Dimensions base LxW (mm): 42x42             | Product Depth: 87                                                                                                |
| Product weight (g): 6.434                             | Use: Cold use only                          | Manufactured: Taiwan                                                                                             |
| Customise: Print                                      | MOQ custom: 50000                           | Mould fees: Yes - see custom packaging                                                                           |
| <b>Environmental production certified</b> : ISO 14001 | <b>Quality product certified</b> : ISO 9001 | Factory food safety certified: FSSC 22000                                                                        |
| Corporate social accreditation:<br>NONE AVAILABLE     | Home compostable: No                        | Industrially compostable: Certified to<br>AS4736 Australian Standards, Certified to<br>EN13432 European Standard |
| Recyclable: No                                        |                                             |                                                                                                                  |