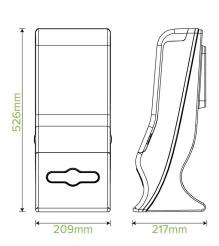

| Carton quantity: 4                         | Sleeves per carton: 4                  | Units per sleeve: 1                           |
|--------------------------------------------|----------------------------------------|-----------------------------------------------|
| Carton Size LxWxH (cm): 44x34x36           | Carton gross weight (kg):<br>10.500000 | <b>Carton barcode</b> : 19344062038419        |
| Raw material: ABS Plastic                  | Lining/coating: None                   | Window material: None                         |
| Printing Type: None                        | Inks: None                             | Dimensions top LxW (mm): 209x221              |
| Dimensions base LxW (mm): 209x221          | Product Depth: 529                     | Product weight (g): 2320                      |
| Use: N/A                                   | Manufactured: China                    | Customise: None                               |
| MOQ custom: MOQ apply see custom packaging | Mould fees: No                         | Environmental production certified: ISO 14001 |
| Quality product certified: ISO 9001        | Factory food safety certified: BRC     | Corporate social accreditation: SMETA         |
| Home compostable: No                       | Industrially compostable: No           | Recyclable: No                                |