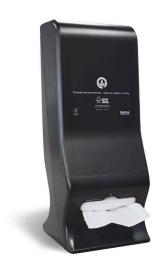

## **Large Single Saver BioDispenser Table Top L-SSD-LTT**

This large single saver napkin dispenser fits our Single Saver BioNapkins. Promote hygiene and reduce napkin usage with this napkin dispenser. 5% of profits from our eco-friendly napkin dispensers are donated to creating positive change. There are 4 units per carton.