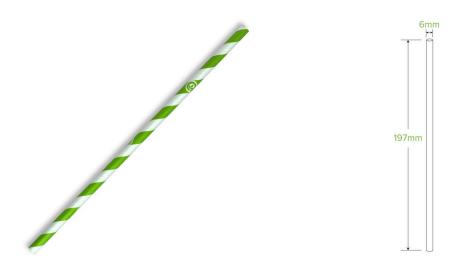

## 6mm Regular Green Stripe BioStraw JP-PBS-6X197-GS

Green Stripe BioStraws are made from 3-ply premium grade FSC™ Mix (Forest Stewardship Council) certified paper. Our paper straws are home compostable.

| Carton quantity: 2500                               | Sleeves per carton: 10                                               | Units per sleeve: 250                  |
|-----------------------------------------------------|----------------------------------------------------------------------|----------------------------------------|
| Carton Size LxWxH (cm): 49x20x21                    | Carton gross weight (kg): 3.200000                                   | <b>Carton barcode</b> : 19344062038587 |
| Raw material: Paper - FSC™ Mix certified paper      | Lining/coating: None                                                 | Window material: None                  |
| Printing Type: Flexo                                | Inks: Food Contact Safe Inks                                         | Dimensions top LxW (mm): 6x6           |
| Dimensions base LxW (mm): 6x6                       | Product Depth: 197                                                   | Product weight (g): 1.26               |
| Thickness: 360gsm                                   | <b>Use</b> : Cold use only                                           | Manufactured: China                    |
| Customise: Print                                    | <b>MOQ custom</b> : 200000                                           | Mould fees: Yes - see custom packaging |
| <b>Environmental production certified</b> :<br>None | Quality product certified: ISO 9001                                  | Factory food safety certified: BRC     |
| Corporate social accreditation: BSCI                | <b>Home compostable</b> : Certified to NF T51-800 European standards | Industrially compostable: No           |
| Recyclable: No                                      |                                                                      |                                        |