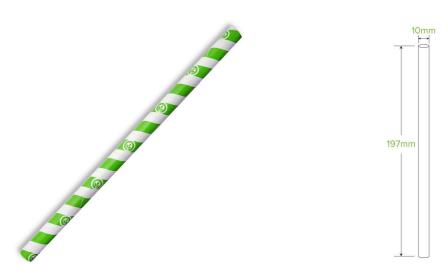

## 10mm Jumbo Green Stripe BioStraw JP-PBS-10X197-GS

Jumbo Green Stripe BioStraws are made from 3-ply premium grade FSC™ Mix (Forest Stewardship Council) certified paper. Our paper straws are home compostable. Perfect for thick shakes and ice drinks!

| Carton quantity: 2500                          | Sleeves per carton: 25                                               | Units per sleeve: 100                  |
|------------------------------------------------|----------------------------------------------------------------------|----------------------------------------|
| Carton Size LxWxH (cm): 51.5x51.5x21.5         | Carton gross weight (kg): 5.000000                                   | <b>Carton barcode</b> : 19344062038600 |
| Raw material: Paper - FSC™ Mix certified paper | Lining/coating: None                                                 | Window material: None                  |
| Printing Type: Flexo                           | Inks: Food Contact Safe Inks                                         | Dimensions top LxW (mm): 10x10         |
| Dimensions base LxW (mm): 10x10                | Product Depth: 197                                                   | Product weight (g): 2.16               |
| Thickness: 360gsm                              | <b>Use</b> : Cold use only                                           | Manufactured: China                    |
| Customise: Print                               | MOQ custom: 200000                                                   | Mould fees: Yes - see custom packaging |
| Environmental production certified:<br>None    | Quality product certified: ISO 9001                                  | Factory food safety certified: BRC     |
| Corporate social accreditation: BSCI           | <b>Home compostable</b> : Certified to NF T51-800 European standards | Industrially compostable: No           |
| Recyclable: No                                 |                                                                      |                                        |