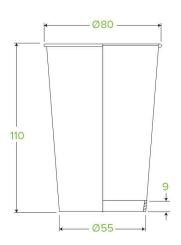

| Carton quantity: 1000                                                                                              | Sleeves per carton: 20                          | Units per sleeve: 50                        |
|--------------------------------------------------------------------------------------------------------------------|-------------------------------------------------|---------------------------------------------|
| Carton Size LxWxH (cm): 40.5x32.5x52.5                                                                             | Carton gross weight (kg): 10.200000             | <b>Carton barcode</b> : 19344062036583      |
| Raw material: Paper                                                                                                | <b>Lining/coating</b> : Bioplastic - Ingeo™ PLA | Window material: None                       |
| Printing Type: Offset                                                                                              | Inks: Food Contact Safe Inks                    | Brim fill capacity (ml): 335                |
| Dimensions top LxW (mm): 80                                                                                        | Dimensions base LxW (mm): 56                    | Product Depth: 110                          |
| Product weight (g): 9.2                                                                                            | Thickness: 285gsm + 35gsm PLA                   | Use: Hot and cold                           |
| Manufactured: Taiwan                                                                                               | Customise: None                                 | MOQ custom: 25000                           |
| Mould fees: No                                                                                                     | Environmental production certified: ISO 14001   | <b>Quality product certified</b> : ISO 9001 |
| Factory food safety certified: BRC                                                                                 | Corporate social accreditation:<br>SMETA        | Home compostable: No                        |
| <b>Industrially compostable</b> : Certified to AS4736 Australian Standards, Certified to EN13432 European Standard | Recyclable: No                                  |                                             |