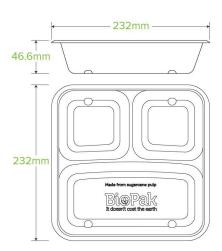

| Carton quantity: 300                   | Sleeves per carton: 2                                                    | Units per sleeve: 150                      |
|----------------------------------------|--------------------------------------------------------------------------|--------------------------------------------|
| Carton Size LxWxH (cm): 48x41x26       | Carton gross weight (kg): 12.100000                                      | <b>Carton barcode</b> : 19344062033902     |
| Raw material: Plant Fibre With PFAS    | Lining/coating: None                                                     | Window material: None                      |
| Printing Type: None                    | Inks: None                                                               | Brim fill capacity (ml): 1291              |
| Dimensions top LxW (mm): 232           | Dimensions base LxW (mm): 195                                            | Product Depth: 45                          |
| Product weight (g): 37                 | Thickness: 0.6mm                                                         | <b>Use</b> : Hot, Cold, Wet & Dry Products |
| Manufactured: China                    | <b>Customise</b> : Yes - Please Contact Our<br>Team For More Information | MOQ custom: MOQ apply see custom packaging |
| Mould fees: Yes - see custom packaging | Environmental production certified: ISO 14001                            | Quality product certified: ISO 9001        |
| Factory food safety certified: BRC     | Corporate social accreditation: BSCI                                     | Home compostable: No                       |
| Industrially compostable: No           | Recyclable: No                                                           |                                            |