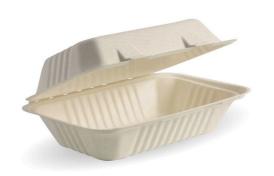

## 23x15x8cm / 9x6x3in Natural Plant Fibre Clamshell B-HL-96-N

Our plastic-free clamshells are made from rapidly renewable sugarcane pulp, a by-product of the sugar refining industry. Our 9x6x3" natural bagasse clamshell containers are an eco-friendly alternative to plastic takeaway containers.