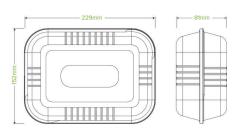

| Carton quantity: 250                   | Sleeves per carton: 2                                                    | Units per sleeve: 125                      |
|----------------------------------------|--------------------------------------------------------------------------|--------------------------------------------|
| Carton Size LxWxH (cm): 45x32x25.5     | Carton gross weight (kg): 8.500000                                       | <b>Carton barcode</b> : 19344062035807     |
| Raw material: Plant Fibre With PFAS    | Lining/coating: None                                                     | Window material: None                      |
| Printing Type: None                    | Inks: None                                                               | Brim fill capacity (ml): 1646              |
| Dimensions top LxW (mm): 307           | Dimensions base LxW (mm): 230                                            | Product Depth: 46                          |
| Product weight (g): 28                 | Thickness: 0.6mm                                                         | Use: Hot, Cold, Wet & Dry Products         |
| Manufactured: China                    | <b>Customise</b> : Yes - Please Contact Our<br>Team For More Information | MOQ custom: MOQ apply see custom packaging |
| Mould fees: Yes - see custom packaging | Environmental production certified: ISO 14001                            | Quality product certified: ISO 9001        |
| Factory food safety certified: BRC     | Corporate social accreditation: BSCI                                     | Home compostable: No                       |
| Industrially compostable: No           | Recyclable: No                                                           |                                            |