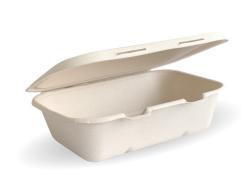

## 20x15x5cm / 7.5x5x1.9in Natural Plant Fibre Clamshell B-HL-75-N

Our plastic-free clamshells are made from rapidly renewable sugarcane pulp, a by-product of the sugar refining industry. Our 7.5x5x1.9" natural bagasse clamshell containers are an eco-friendly alternative to plastic takeaway containers.