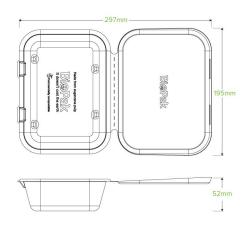

| Carton quantity: 300                   | Sleeves per carton: 3                                                    | Units per sleeve: 100                      |
|----------------------------------------|--------------------------------------------------------------------------|--------------------------------------------|
| Carton Size LxWxH (cm): 61x33x32       | Carton gross weight (kg): 10.900000                                      | <b>Carton barcode</b> : 19344062038136     |
| Raw material: Plant Fibre With PFAS    | Lining/coating: None                                                     | Window material: None                      |
| Printing Type: None                    | Inks: None                                                               | Brim fill capacity (ml): 810               |
| Dimensions top LxW (mm): 300           | Dimensions base LxW (mm): 200                                            | Product Depth: 50                          |
| Product weight (g): 30                 | Thickness: 0.6mm                                                         | <b>Use</b> : Hot, Cold, Wet & Dry Products |
| Manufactured: China                    | <b>Customise</b> : Yes - Please Contact Our<br>Team For More Information | MOQ custom: MOQ apply see custom packaging |
| Mould fees: Yes - see custom packaging | Environmental production certified: ISO 14001                            | Quality product certified: ISO 9001        |
| Factory food safety certified: BRC     | Corporate social accreditation: BSCI                                     | Home compostable: No                       |
| Industrially compostable: No           | Recyclable: No                                                           |                                            |