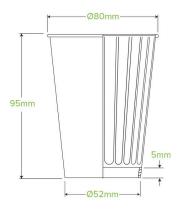

| Carton quantity: 1000                                                                                            | Sleeves per carton: 20                   | Units per sleeve: 50                                                                                         |
|------------------------------------------------------------------------------------------------------------------|------------------------------------------|--------------------------------------------------------------------------------------------------------------|
| Carton Size LxWxH (cm): 41x33.5x60.5                                                                             | Carton gross weight (kg):<br>13.840000   | <b>Carton barcode</b> : 19344062011481                                                                       |
| Raw material: Paper                                                                                              | Lining/coating: Aqueous                  | Window material: None                                                                                        |
| Printing Type: Offset                                                                                            | Inks: Food Contact Safe Inks             | Brim fill capacity (ml): 260                                                                                 |
| Dimensions top LxW (mm): 80×80                                                                                   | Dimensions base LxW (mm): 49x49          | Product Depth: 96                                                                                            |
| Product weight (g): 12.8                                                                                         | Thickness: 280+260gsm                    | Use: Hot & Wet Products                                                                                      |
| Manufactured: Taiwan                                                                                             | Customise: Print                         | MOQ custom: 100000                                                                                           |
| Mould fees: Yes - see custom packaging                                                                           | Environmental production certified: None | Quality product certified: TBC                                                                               |
| Factory food safety certified: BRC                                                                               | Corporate social accreditation:          | Home compostable: Certified to<br>AS5810 Australian standards, Certified<br>to NF T51-800 European standards |
| Industrially compostable: Certified to<br>AS4736 Australian Standards, Certified to<br>EN13432 European Standard | Recyclable: No                           |                                                                                                              |