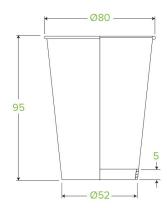

| Carton quantity: 1000                                                                                                    | Sleeves per carton: 20                                | Units per sleeve: 50                               |
|--------------------------------------------------------------------------------------------------------------------------|-------------------------------------------------------|----------------------------------------------------|
| Carton Size LxWxH (cm): 41x33.5x44                                                                                       | Carton gross weight (kg): 8.800000                    | Carton barcode: 19344062022487                     |
| Raw material: Paper                                                                                                      | Lining/coating: Bioplastic - Ingeo PLA                | Window material: None                              |
| Printing Type: Offset                                                                                                    | Inks: Food Contact Safe Inks                          | Brim fill capacity (ml): 280                       |
| Dimensions top LxW (mm): 80x80                                                                                           | Dimensions base LxW (mm):<br>51.17x51.17              | Product Depth: 95                                  |
| Product weight (g): 8                                                                                                    | Thickness: 280gsm                                     | <b>Use</b> : Hot and cold                          |
| Manufactured: Taiwan                                                                                                     | Customise: Print                                      | <b>MOQ custom</b> : MOQ apply see custom packaging |
| Mould fees: No                                                                                                           | <b>Environmental production certified</b> : ISO 14001 | Quality product certified: ISO<br>9001             |
| Factory food safety certified: BRC, ISO 22000                                                                            | <b>Corporate social accreditation</b> : SA 8000       | Home compostable: No                               |
| <b>Industrially compostable</b> : Certified to<br>AS4736 Australian Standards, Certified to<br>EN13432 European Standard | Recyclable: No                                        |                                                    |