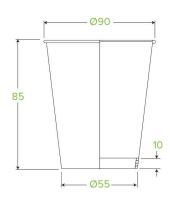

| Carton quantity: 1000                                                                                              | Sleeves per carton: 20                        | Units per sleeve: 50                        |
|--------------------------------------------------------------------------------------------------------------------|-----------------------------------------------|---------------------------------------------|
| Carton Size LxWxH (cm): 46.5x37.5x60.5                                                                             | Carton gross weight (kg): 9.500000            | <b>Carton barcode</b> : 19344062014055      |
| Raw material: Paper                                                                                                | Lining/coating: Bioplastic - Ingeo PLA        | Window material: None                       |
| Printing Type: Offset                                                                                              | Inks: Food Contact Safe Inks                  | Brim fill capacity (ml): 280                |
| Dimensions top LxW (mm): 90x90                                                                                     | Dimensions base LxW (mm): 52x52               | Product Depth: 85                           |
| Product weight (g): 9                                                                                              | Thickness: 300gsm                             | Use: Hot and cold                           |
| Manufactured: Taiwan                                                                                               | Customise: Print                              | MOQ custom: MOQ apply see custom packaging  |
| Mould fees: No                                                                                                     | Environmental production certified: ISO 14001 | <b>Quality product certified</b> : ISO 9001 |
| Factory food safety certified: BRC, ISO 22000                                                                      | Corporate social accreditation: SA 8000       | Home compostable: No                        |
| <b>Industrially compostable</b> : Certified to AS4736 Australian Standards, Certified to EN13432 European Standard | Recyclable: No                                |                                             |