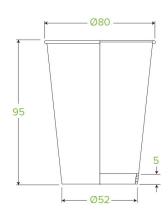

| Carton quantity: 1000                                                                                              | Sleeves per carton: 20                        | Units per sleeve: 50                        |
|--------------------------------------------------------------------------------------------------------------------|-----------------------------------------------|---------------------------------------------|
| Carton Size LxWxH (cm): 41x33.5x44                                                                                 | Carton gross weight (kg): 9.500000            | <b>Carton barcode</b> : 19344062000003      |
| Raw material: Paper                                                                                                | Lining/coating: Bioplastic - Ingeo PLA        | Window material: None                       |
| Printing Type: Offset                                                                                              | Inks: Food Contact Safe Inks                  | Brim fill capacity (ml): 280                |
| Dimensions top LxW (mm): 80×80                                                                                     | Dimensions base LxW (mm):<br>51.17x51.17      | Product Depth: 95                           |
| Product weight (g): 8                                                                                              | Thickness: 280gsm                             | Use: Hot and cold                           |
| Manufactured: Taiwan                                                                                               | Customise: Print                              | MOQ custom: MOQ apply see custom packaging  |
| Mould fees: No                                                                                                     | Environmental production certified: ISO 14001 | <b>Quality product certified</b> : ISO 9001 |
| Factory food safety certified: BRC, ISO 22000                                                                      | Corporate social accreditation: SA 8000       | Home compostable: No                        |
| <b>Industrially compostable</b> : Certified to AS4736 Australian Standards, Certified to EN13432 European Standard | Recyclable: No                                |                                             |