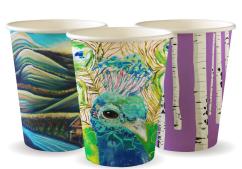

## 390ml / 12oz (90mm) Art Series Single Wall BioCup BC-12-ART SERIES

\*image as a guide only

Art Series paper BioCups are manufactured using a Aqueous water dispersion coating. BioPak paper cups are certified home compostable (AS5810). This 12oz art series fits our large lids.