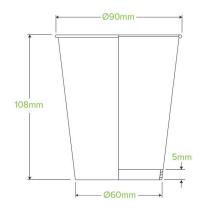

| Carton quantity: 1000                                                                                              | Sleeves per carton: 20                   | Units per sleeve: 50                                                                                         |
|--------------------------------------------------------------------------------------------------------------------|------------------------------------------|--------------------------------------------------------------------------------------------------------------|
| Carton Size LxWxH (cm): 46.7x36.8x53                                                                               | Carton gross weight (kg):<br>12.700000   | <b>Carton barcode</b> : 19344062009075                                                                       |
| Raw material: Paper                                                                                                | Lining/coating: Aqueous                  | Window material: None                                                                                        |
| Printing Type: Offset                                                                                              | Inks: Food Contact Safe Inks             | Brim fill capacity (ml): 410                                                                                 |
| Dimensions top LxW (mm): 90x90                                                                                     | Dimensions base LxW (mm): 60x60          | Product Depth: 108                                                                                           |
| Product weight (g): 10.1                                                                                           | Thickness: 300gsm                        | Use: Hot & Wet Products                                                                                      |
| Manufactured: Taiwan                                                                                               | Customise: Print                         | <b>MOQ custom</b> : 100000                                                                                   |
| Mould fees: Yes - see custom packaging                                                                             | Environmental production certified: None | Quality product certified: TBC                                                                               |
| Factory food safety certified: BRC                                                                                 | Corporate social accreditation:          | Home compostable: Certified to<br>AS5810 Australian standards, Certified<br>to NF T51-800 European standards |
| <b>Industrially compostable</b> : Certified to AS4736 Australian Standards, Certified to EN13432 European Standard | Recyclable: No                           |                                                                                                              |