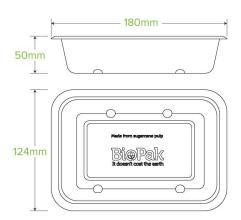

| Carton quantity: 500                   | Sleeves per carton: 4                                                    | Units per sleeve: 125                      |
|----------------------------------------|--------------------------------------------------------------------------|--------------------------------------------|
| Carton Size LxWxH (cm): 50x27x38       | Carton gross weight (kg): 9.000000                                       | <b>Carton barcode</b> : 19344062033964     |
| Raw material: Plant Fibre With PFAS    | Lining/coating: None                                                     | Window material: None                      |
| Printing Type: None                    | Inks: None                                                               | Brim fill capacity (ml): 679               |
| Dimensions top LxW (mm): 180           | Dimensions base LxW (mm): 124                                            | Product Depth: 50                          |
| Product weight (g): 16                 | Thickness: 0.6mm                                                         | Use: Hot, Cold, Wet & Dry Products         |
| Manufactured: China                    | <b>Customise</b> : Yes - Please Contact Our<br>Team For More Information | MOQ custom: MOQ apply see custom packaging |
| Mould fees: Yes - see custom packaging | Environmental production certified: ISO 14001                            | Quality product certified: ISO 9001        |
| Factory food safety certified: BRC     | Corporate social accreditation: BSCI                                     | Home compostable: No                       |
| Industrially compostable: No           | Recyclable: No                                                           |                                            |