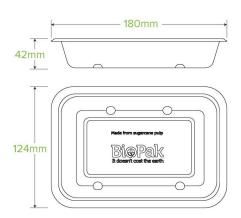

| Carton quantity: 500                   | Sleeves per carton: 4                                                    | Units per sleeve: 125                      |
|----------------------------------------|--------------------------------------------------------------------------|--------------------------------------------|
| Carton Size LxWxH (cm): 48x38x27       | Carton gross weight (kg): 8.000000                                       | <b>Carton barcode</b> : 19344062033926     |
| Raw material: Plant Fibre With PFAS    | Lining/coating: None                                                     | Window material: None                      |
| Printing Type: None                    | Inks: None                                                               | Brim fill capacity (ml): 617               |
| Dimensions top LxW (mm): 180           | Dimensions base LxW (mm): 124                                            | Product Depth: 42                          |
| Product weight (g): 16                 | Thickness: 0.6mm                                                         | Use: Hot, Cold, Wet & Dry Products         |
| Manufactured: China                    | <b>Customise</b> : Yes - Please Contact Our<br>Team For More Information | MOQ custom: MOQ apply see custom packaging |
| Mould fees: Yes - see custom packaging | Environmental production certified: ISO 14001                            | Quality product certified: ISO 9001        |
| Factory food safety certified: BRC     | Corporate social accreditation: BSCI                                     | Home compostable: No                       |
| Industrially compostable: No           | Recyclable: No                                                           |                                            |