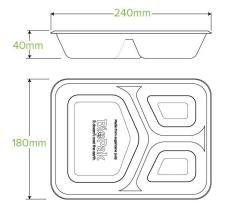

| Carton quantity: 500                              | Sleeves per carton: 4                                                    | Units per sleeve: 125                              |
|---------------------------------------------------|--------------------------------------------------------------------------|----------------------------------------------------|
| Carton Size LxWxH (cm): 50x36x39                  | Carton gross weight (kg): 15.000000                                      | Carton barcode: 19344062032974                     |
| Raw material: Plant Fibre With PFAS               | Lining/coating: None                                                     | Window material: None                              |
| Printing Type: None                               | Inks: None                                                               | Brim fill capacity (ml): 1150                      |
| Dimensions top LxW (mm): 240                      | Dimensions base LxW (mm): 180                                            | Product Depth: 48                                  |
| Product weight (g): 28                            | Thickness: 0.6mm                                                         | <b>Use</b> : Hot, Cold, Wet & Dry Products         |
| Manufactured: China                               | <b>Customise</b> : Yes - Please Contact Our<br>Team For More Information | <b>MOQ custom</b> : MOQ apply see custom packaging |
| <b>Mould fees</b> : Yes - see custom<br>packaging | Environmental production certified:<br>ISO 14001                         | Quality product certified: ISO 9001                |
| Factory food safety certified: BRC                | Corporate social accreditation: BSCI                                     | Home compostable: No                               |
| Industrially compostable: No                      | Recyclable: No                                                           |                                                    |