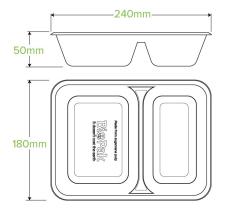

| Carton quantity: 500                              | Sleeves per carton: 4                                                    | Units per sleeve: 125                              |
|---------------------------------------------------|--------------------------------------------------------------------------|----------------------------------------------------|
| Carton Size LxWxH (cm): 49x36x38.5                | Carton gross weight (kg): 13.500000                                      | Carton barcode: 19344062032967                     |
| Raw material: Plant Fibre With PFAS               | Lining/coating: None                                                     | Window material: None                              |
| Printing Type: None                               | Inks: None                                                               | Brim fill capacity (ml): 1230                      |
| Dimensions top LxW (mm): 240                      | Dimensions base LxW (mm): 180                                            | Product Depth: 48                                  |
| Product weight (g): 28                            | Thickness: 0.6mm                                                         | <b>Use</b> : Hot, Cold, Wet & Dry Products         |
| Manufactured: China                               | <b>Customise</b> : Yes - Please Contact Our<br>Team For More Information | <b>MOQ custom</b> : MOQ apply see custom packaging |
| <b>Mould fees</b> : Yes - see custom<br>packaging | <b>Environmental production certified</b> :<br>ISO 14001                 | Quality product certified: ISO 9001                |
| Factory food safety certified: BRC                | Corporate social accreditation: BSCI                                     | Home compostable: No                               |
| Industrially compostable: No                      | Recyclable: No                                                           |                                                    |