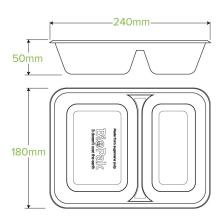

| Carton quantity: 500                   | Sleeves per carton: 4                                                    | Units per sleeve: 125                      |
|----------------------------------------|--------------------------------------------------------------------------|--------------------------------------------|
| Carton Size LxWxH (cm): 49x36x38.5     | Carton gross weight (kg): 13.500000                                      | <b>Carton barcode</b> : 19344062032998     |
| Raw material: Plant Fibre With PFAS    | Lining/coating: None                                                     | Window material: None                      |
| Printing Type: None                    | Inks: None                                                               | Brim fill capacity (ml): 1230              |
| Dimensions top LxW (mm): 240           | Dimensions base LxW (mm): 180                                            | Product Depth: 48                          |
| Product weight (g): 25                 | Thickness: 0.6mm                                                         | Use: Hot, Cold, Wet & Dry Products         |
| Manufactured: China                    | <b>Customise</b> : Yes - Please Contact Our<br>Team For More Information | MOQ custom: MOQ apply see custom packaging |
| Mould fees: Yes - see custom packaging | Environmental production certified: ISO 14001                            | Quality product certified: ISO 9001        |
| Factory food safety certified: BRC     | Corporate social accreditation: BSCI                                     | Home compostable: No                       |
| Industrially compostable: No           | Recyclable: No                                                           |                                            |