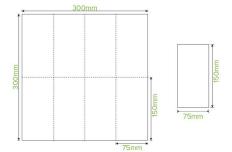

| Carton quantity: 3000                                     | Slooves per carton: 6                             | Units per sleeve: 500                                    |
|-----------------------------------------------------------|---------------------------------------------------|----------------------------------------------------------|
| Carton quantity. 5000                                     | Sleeves per carton: 6                             | onits per sieeve. 500                                    |
| Carton Size LxWxH (cm): 46x32x25                          | Carton gross weight (kg): 6.200000                | Carton barcode: 19344062020100                           |
| <b>Raw material</b> : Paper - FSC™ Mix<br>certified paper | Lining/coating: None                              | Window material: None                                    |
| Printing Type: None                                       | Inks: None                                        | Dimensions top LxW (mm): 300x300                         |
| Dimensions base LxW (mm): 300x300                         | Product weight (g): 1.44                          | Thickness: 16gsm                                         |
| Use: N/A                                                  | Manufactured: China                               | Customise: Print                                         |
| <b>MOQ custom</b> : MOQ apply see custom packaging        | Mould fees: Yes - see custom<br>packaging         | <b>Environmental production certified</b> :<br>ISO 14001 |
| Quality product certified: ISO 9001                       | Factory food safety certified: BRC                | <b>Corporate social accreditation</b> :<br>SMETA         |
| Home compostable: Suitable for composting                 | Industrially compostable: Suitable for composting | Recyclable: No                                           |