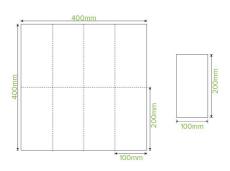

| Carton quantity: 1000                          | Sleeves per carton: 10                            | Units per sleeve: 100                         |
|------------------------------------------------|---------------------------------------------------|-----------------------------------------------|
| Carton Size LxWxH (cm): 41x22x40               | Carton gross weight (kg): 5.400000                | <b>Carton barcode</b> : 19344062020254        |
| Raw material: Paper - FSC™ Mix certified paper | Lining/coating: None                              | Window material: None                         |
| Printing Type: None                            | Inks: None                                        | Dimensions top LxW (mm): 400x400              |
| Dimensions base LxW (mm): 400x400              | Product weight (g): 5.12                          | Thickness: 16gsm                              |
| Use: N/A                                       | Manufactured: China                               | Customise: Print                              |
| MOQ custom: MOQ apply see custom packaging     | Mould fees: Yes - see custom packaging            | Environmental production certified: ISO 14001 |
| Quality product certified: ISO 9001            | Factory food safety certified: BRC                | Corporate social accreditation:<br>SMETA      |
| Home compostable: Suitable for composting      | Industrially compostable: Suitable for composting | Recyclable: No                                |