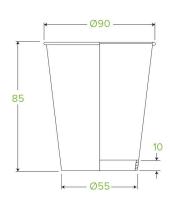

| Carton quantity: 1000                                                                                              | Sleeves per carton: 20                   | Units per sleeve: 50                                                                                         |
|--------------------------------------------------------------------------------------------------------------------|------------------------------------------|--------------------------------------------------------------------------------------------------------------|
| Carton Size LxWxH (cm): 46.5x37.5x60.5                                                                             | Carton gross weight (kg):<br>9.500000    | <b>Carton barcode</b> : 19344062014079                                                                       |
| Raw material: Paper                                                                                                | Lining/coating: Aqueous                  | Window material: None                                                                                        |
| Printing Type: Offset                                                                                              | Inks: Food Contact Safe Inks             | Brim fill capacity (ml): 296                                                                                 |
| Dimensions top LxW (mm): 90x90                                                                                     | Dimensions base LxW (mm): 54x54          | Product Depth: 86                                                                                            |
| Product weight (g): 7.6                                                                                            | Thickness: 280gsm                        | Use: Hot & Wet Products                                                                                      |
| Manufactured: Taiwan                                                                                               | Customise: Print                         | <b>MOQ custom</b> : 100000                                                                                   |
| Mould fees: Yes - see custom packaging                                                                             | Environmental production certified: None | Quality product certified: TBC                                                                               |
| Factory food safety certified: BRC                                                                                 | Corporate social accreditation:          | Home compostable: Certified to<br>AS5810 Australian standards, Certified<br>to NF T51-800 European standards |
| <b>Industrially compostable</b> : Certified to AS4736 Australian Standards, Certified to EN13432 European Standard | Recyclable: No                           |                                                                                                              |