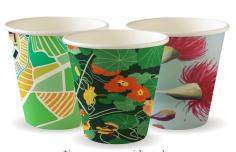

## 280ml / 8oz (90mm) Art Series Single Wall BioCup BC-8(90)-ART SERIES

\*image as a guide only

Art Series paper BioCups are manufactured using a Aqueous water dispersion coating. BioPak paper cups are certified home compostable (AS5810). This 8oz(90mm) art series fits our large lids.