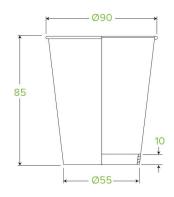

| Carton quantity: 1000                                                                                              | Sleeves per carton: 20                   | Units per sleeve: 50                                                                                           |
|--------------------------------------------------------------------------------------------------------------------|------------------------------------------|----------------------------------------------------------------------------------------------------------------|
| Carton Size LxWxH (cm): 46.5x37.5x60.5                                                                             | Carton gross weight (kg):<br>9.500000    | <b>Carton barcode</b> : 19344062022302                                                                         |
| Raw material: Paper                                                                                                | Lining/coating: Aqueous                  | Window material: None                                                                                          |
| Printing Type: Offset                                                                                              | Inks: Food Contact Safe Inks             | Brim fill capacity (ml): 296                                                                                   |
| Dimensions top LxW (mm): 90x90                                                                                     | Dimensions base LxW (mm): 54x54          | Product Depth: 86                                                                                              |
| Product weight (g): 7.6                                                                                            | Thickness: 280gsm                        | Use: Hot & Wet Products                                                                                        |
| Manufactured: Taiwan                                                                                               | Customise: Print                         | <b>MOQ custom</b> : 100000                                                                                     |
| Mould fees: Yes - see custom packaging                                                                             | Environmental production certified: None | Quality product certified: TBC                                                                                 |
| Factory food safety certified: BRC                                                                                 | Corporate social accreditation:          | <b>Home compostable</b> : Certified to AS5810 Australian standards, Certified to NF T51-800 European standards |
| <b>Industrially compostable</b> : Certified to AS4736 Australian Standards, Certified to EN13432 European Standard | Recyclable: No                           |                                                                                                                |