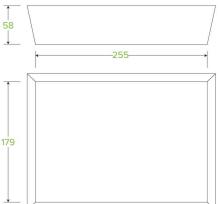

## Bioboard Tray #5 BB-TRAY5

BioBoard food trays are made from recycled paper. These takeaway trays are home compostable.

| Carton quantity: 100                              | Sleeves per carton: 1                         | Units per sleeve: 100                     |
|---------------------------------------------------|-----------------------------------------------|-------------------------------------------|
| Carton Size LxWxH (cm): 39x32x43                  | Carton gross weight (kg): 7.600000            | <b>Carton barcode</b> : 19344062023958    |
| Raw material: Paper - Recycled Paper<br>Pulp      | Lining/coating: None                          | Window material: None                     |
| Printing Type: None                               | Inks: None                                    | Brim fill capacity (ml): 2823             |
| Dimensions top LxW (mm): 280x205                  | Dimensions base LxW (mm): 225x179             | Product Depth: 58                         |
| Product weight (g): 39.08                         | Thickness: 340gsm                             | Use: Hot and cold                         |
| Manufactured: China                               | Customise: Print                              | MOQ custom: 30000                         |
| Mould fees: No                                    | Environmental production certified: ISO 14001 | Quality product certified: ISO 9001       |
| Factory food safety certified: BRC                | Corporate social accreditation:               | Home compostable: Suitable for composting |
| Industrially compostable: Suitable for composting | Recyclable: No                                |                                           |