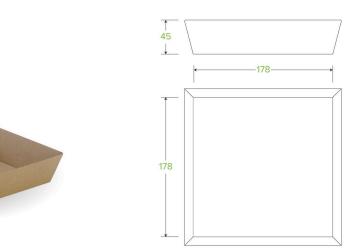

## BioBoard Tray #2 BB-TRAY2

BioBoard food trays are made from recycled paper. These takeaway trays are home compostable.

| Carton quantity: 240                                 | Sleeves per carton: 4                            | Units per sleeve: 60                      |
|------------------------------------------------------|--------------------------------------------------|-------------------------------------------|
| Carton Size LxWxH (cm): 42x40x45                     | Carton gross weight (kg): 7.500000               | <b>Carton barcode</b> : 19344062023927    |
| <b>Raw material</b> : Paper - Recycled Paper<br>Pulp | Lining/coating: None                             | Window material: None                     |
| Printing Type: None                                  | Inks: None                                       | Brim fill capacity (ml): 1617             |
| Dimensions top LxW (mm): 200x200                     | Dimensions base LxW (mm):<br>178x178             | Product Depth: 45                         |
| Product weight (g): 24.62                            | Thickness: 340gsm                                | <b>Use</b> : Hot and cold                 |
| Manufactured: China                                  | Customise: Print                                 | <b>MOQ custom</b> : 30000                 |
| Mould fees: No                                       | Environmental production<br>certified: ISO 14001 | Quality product certified: ISO 9001       |
| Factory food safety certified: BRC                   | <b>Corporate social accreditation</b> :<br>BSCI  | Home compostable: Suitable for composting |
| Industrially compostable: Suitable for composting    | Recyclable: No                                   |                                           |