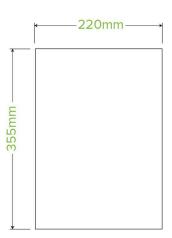

| Sleeves per carton: 40                               | Units per sleeve: 25                                                                                                                                                                                                                                                    |
|------------------------------------------------------|-------------------------------------------------------------------------------------------------------------------------------------------------------------------------------------------------------------------------------------------------------------------------|
| Carton gross weight (kg): 7.100000                   | <b>Carton barcode</b> : 19344062000973                                                                                                                                                                                                                                  |
| Lining/coating: None                                 | Window material: None                                                                                                                                                                                                                                                   |
| Inks: Food Contact Safe Inks - Soy or<br>Water Based | Brim fill capacity (ml): 8000                                                                                                                                                                                                                                           |
| Dimensions base LxW (mm):<br>335x220                 | Product Depth: 355                                                                                                                                                                                                                                                      |
| Thickness: 0.018                                     | Use: Cold & Dry Products                                                                                                                                                                                                                                                |
| Customise: Print                                     | MOQ custom: 1 tonne                                                                                                                                                                                                                                                     |
| Environmental production certified: ISO 14001        | Quality product certified: ISO 9001                                                                                                                                                                                                                                     |
| Corporate social accreditation:<br>BSCI              | <b>Home compostable</b> : Certified to AS5810 Australian standards                                                                                                                                                                                                      |
| Recyclable: No                                       |                                                                                                                                                                                                                                                                         |
|                                                      | Carton gross weight (kg): 7.100000  Lining/coating: None  Inks: Food Contact Safe Inks - Soy or Water Based  Dimensions base LxW (mm): 335x220  Thickness: 0.018  Customise: Print  Environmental production certified: ISO 14001  Corporate social accreditation: BSCI |