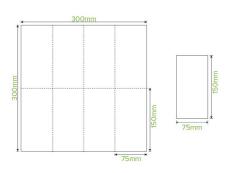

| Carton quantity: 3000                          | Sleeves per carton: 6                             | Units per sleeve: 500                         |
|------------------------------------------------|---------------------------------------------------|-----------------------------------------------|
| Carton Size LxWxH (cm): 47x32x25               | Carton gross weight (kg): 6.200000                | <b>Carton barcode</b> : 19344062020070        |
| Raw material: Paper - FSC™ Mix certified paper | Lining/coating: None                              | Window material: None                         |
| Printing Type: None                            | Inks: None                                        | Dimensions top LxW (mm): 300x300              |
| Dimensions base LxW (mm): 300x300              | Product weight (g): 1.44                          | Thickness: 16gsm                              |
| Use: N/A                                       | Manufactured: China                               | Customise: Print                              |
| MOQ custom: MOQ apply see custom packaging     | Mould fees: Yes - see custom packaging            | Environmental production certified: ISO 14001 |
| Quality product certified: ISO 9001            | Factory food safety certified: BRC                | Corporate social accreditation:<br>SMETA      |
| Home compostable: Suitable for composting      | Industrially compostable: Suitable for composting | Recyclable: No                                |